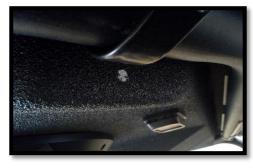

### 9

Connect black/green wire to negative post ( - ) of battery.

Connect fuse holder(s) to positive post (+) of battery.

1

Pre-marked white mark shows where the metal backing plate is located on the front of top. Pre-drill hole within 1" of mark with a 3/16" drill bit.