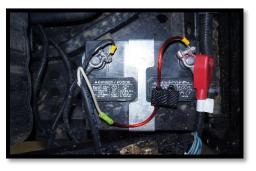

### 9

Connect black/green wire to negative post ( - ) of battery.

Connect fuse holder(s) to positive post (+) of battery.

1

Pre-marked white mark shows where the metal backing plate is located on the front of top. Pre-drill hole within 1" of mark with a 3/16" drill bit.