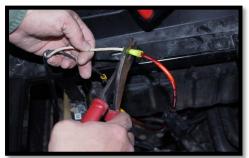

7

Using supplied barrel connector, crimp red fuse holder to white/red wire.

(And second fuse holder on red wire on amplified tops).

8

Crimp ring terminal on all negative wiring (black or green wire) and fuse holders to connect to battery.

### 9

Connect black/green wire to negative post ( - ) of battery.

Connect fuse holder(s) to positive post (+) of battery.

1

Pre-marked white mark shows where the metal backing plate is located on the front of top. Pre-drill hole within 1" of mark with a 3/16" drill bit.