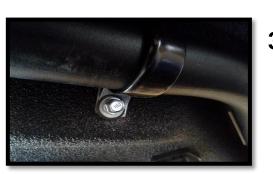

# 3

Finished front clamps should look like this.

5

Finished back bolts should look like this.