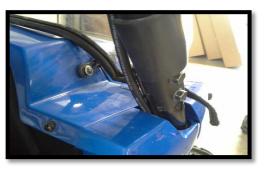

### 6

This is where to place the wires to lead into battery.

(You can secure wires down with the zip ties provided).