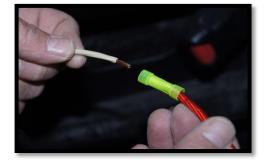

7

Using supplied barrel connector, crimp red fuse holder to white/red wire.

(And second fuse holder on red wire on amplified tops).

8

Crimp ring terminal on all negative wiring (black or green wire) and fuse holders to connect to battery.

(And second ring terminal on red wire on amplified tops).