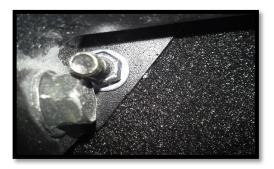

# 3

Finished front clamps should look like this.

5

Finished back bolts should look like this.