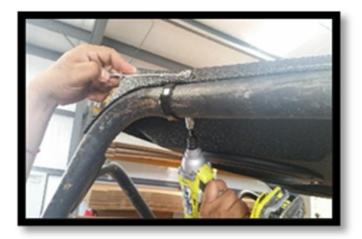

- 4. Locate the white dot at the front of the top. Use the self-tapping screws to install the clamp.
- 5. Run the power wire down the front of the cage to the battery.
- 6. Connect the power wire to the battery.