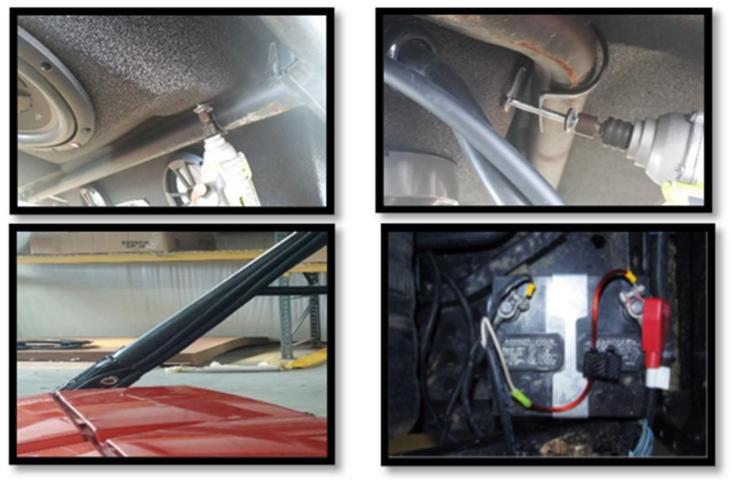

Set the top on the Roll Cage.

- 1. Install the 1 ¾" clamps towards the rear of the top using the 1 ½" x ¼" bolts.
- 2. Locate the white dot above the rear seats.
- 3. Use the self-tapping screws to install the clamp

- 4. Locate the white dot at the front of the top. Use the self-tapping screws to install the clamp.
- 5. Run the power wire down the front of the cage to the battery.
- 6. Connect the power wire to the battery.