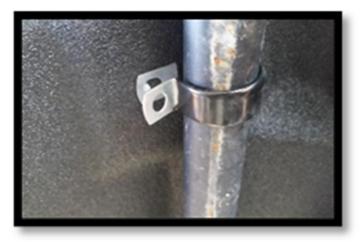

Set the top on the Roll Cage.

- 1. Install the 1 ¾" clamps towards the rear of the top using the 1 ½" x ¼" bolts.
- 2. Locate the white dot above the rear seats.
- 3. Use the self-tapping screws to install the clamp

- 4. Locate the white dot at the front of the top. Use the self-tapping screws to install the clamp.
- 5. Run the power wire down the front of the cage to the battery.
- 6. Connect the power wire to the battery.