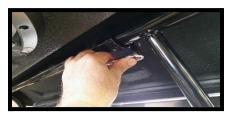

the top on the roll cage
These the holes in the front of the

2. Using the Clamps provided Line up the holes and Install the Clamps using 1/4" Bolts

3. The white dots in the rear have Metal Plates under the Fiberglass Drill with in 1" from the White Dot

4. Using Self- Tapping Screws Install Clamps

**5. Run the Wire down the Roll Cage to the Battery** 

6. Using Terminals Provided and Fuse Holder Connect the Battery