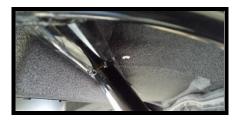

the top on the roll cage
These the holes in the front of the

2. Using the Clamps provided Line up the holes and Install the Clamps using 1/4" Bolts

3. The white dots in the rear have Metal Plates under the Fiberglass Drill with in 1" from the White Dot