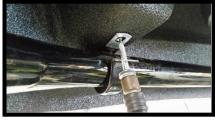

4. Using Self- Tapping Screws Install Clamps

**5. Run the Wire down the Roll Cage to the Battery** 

6. Using Terminals Provided and Fuse Holder Connect the Battery