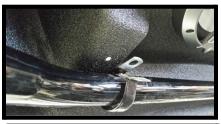

the top on the roll cage
These the holes in the front of the

2. Using the Clamps provided Line up the holes and Install the Clamps using 1/4" Bolts

3. The white dots in the rear have Metal Plates under the Fiberglass Drill with in 1" from the White Dot